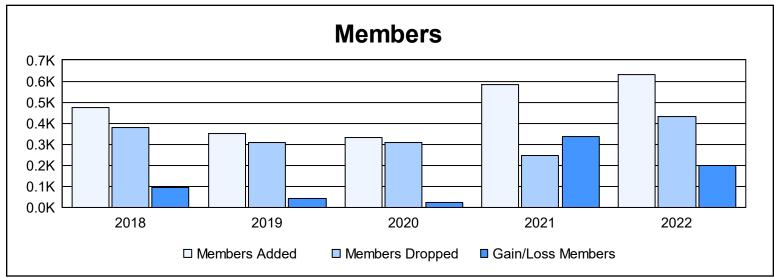

District 325 H As of June 2022 Cumulative

| Year      | New<br>Clubs | Dropped<br>Clubs | Gain/<br>Loss<br>Clubs | New<br>Members | Charter<br>Members | Reinstate<br>Members | Transfer<br>Members | Total<br>Member<br>Added | Total<br>Members<br>Dropped | Gain/<br>Loss<br>Members |
|-----------|--------------|------------------|------------------------|----------------|--------------------|----------------------|---------------------|--------------------------|-----------------------------|--------------------------|
| 2017-2018 | 5            | 0                | 5                      | 313            | 134                | 26                   | 1                   | 474                      | 378                         | 96                       |
| 2018-2019 | 3            | 0                | 3                      | 222            | 104                | 22                   | 2                   | 350                      | 310                         | 40                       |
| 2019-2020 | 9            | 0                | 9                      | 113            | 203                | 13                   | 1                   | 330                      | 309                         | 21                       |
| 2020-2021 | 13           | 0                | 13                     | 240            | 330                | 12                   | 0                   | 582                      | 247                         | 335                      |
| 2021-2022 | 12           | 0                | 12                     | 282            | 320                | 24                   | 5                   | 631                      | 433                         | 198                      |
| Average   | 8            | 0                | 8                      | 234            | 218                | 19                   | 2                   | 473                      | 335                         | 138                      |