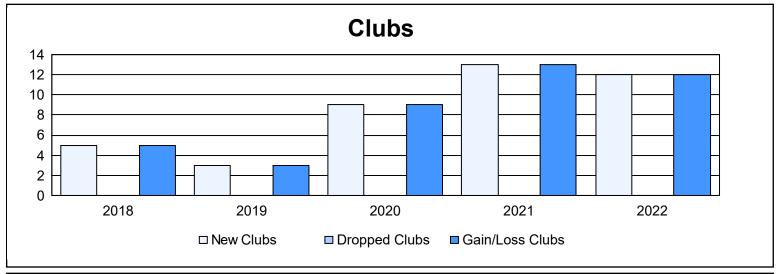

District 325 H As of June 2022 Cumulative

| Year      | New<br>Clubs | Dropped<br>Clubs | Gain/<br>Loss<br>Clubs | New<br>Members | Charter<br>Members | Reinstate<br>Members | Transfer<br>Members | Total<br>Member<br>Added | Total<br>Members<br>Dropped | Gain/<br>Loss<br>Members |
|-----------|--------------|------------------|------------------------|----------------|--------------------|----------------------|---------------------|--------------------------|-----------------------------|--------------------------|
| 2017-2018 | 5            | 0                | 5                      | 313            | 134                | 26                   | 1                   | 474                      | 378                         | 96                       |
| 2018-2019 | 3            | 0                | 3                      | 222            | 104                | 22                   | 2                   | 350                      | 310                         | 40                       |
| 2019-2020 | 9            | 0                | 9                      | 113            | 203                | 13                   | 1                   | 330                      | 309                         | 21                       |
| 2020-2021 | 13           | 0                | 13                     | 240            | 330                | 12                   | 0                   | 582                      | 247                         | 335                      |
| 2021-2022 | 12           | 0                | 12                     | 282            | 320                | 24                   | 5                   | 631                      | 433                         | 198                      |
| Average   | 8            | 0                | 8                      | 234            | 218                | 19                   | 2                   | 473                      | 335                         | 138                      |